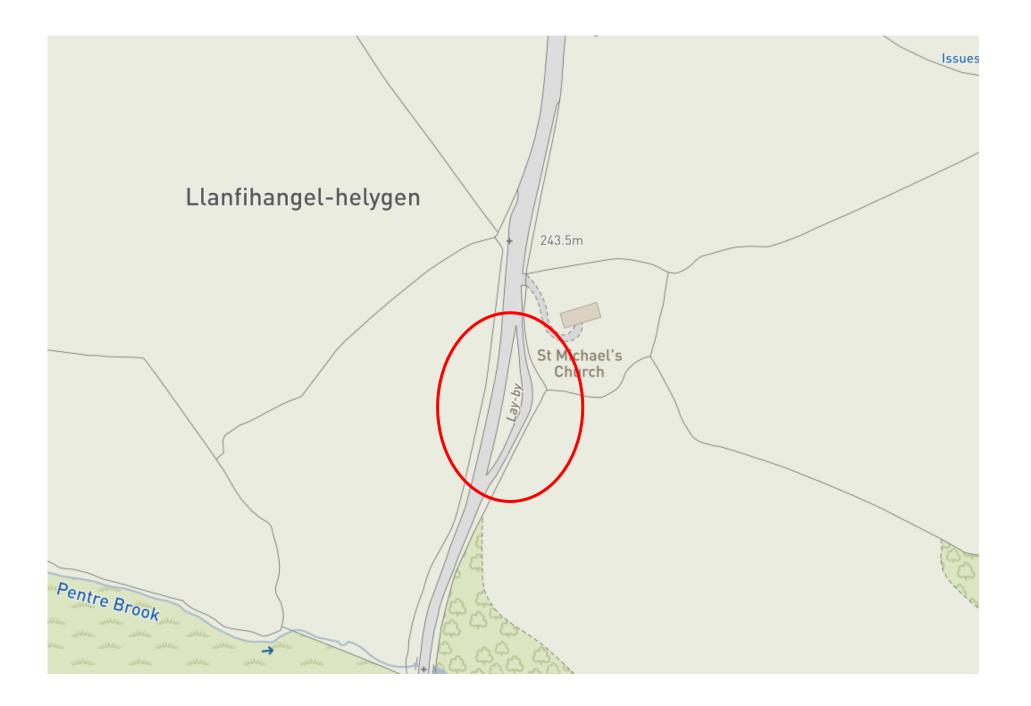

| Location                | Description                     | Number of   |
|-------------------------|---------------------------------|-------------|
|                         |                                 | annual cuts |
| NoW – village green     | Grass cutting (including around | 6           |
|                         | toilet block)                   |             |
| NoW – village green     | Hedges & bushes                 | 1           |
|                         |                                 |             |
| NoW – Llanafan Road     | Grass cutting                   | 2-3         |
| Llanyre – play park     | Grass cutting (including around | 7           |
|                         | toilet block and car park)      |             |
| Llanyre – play park     | Hedges & bushes (including      | 1           |
|                         | car park)                       |             |
| Llanyre – Pritchard's   | Strim and cut back internal     | 1           |
| Patch                   | vegetation                      |             |
|                         | Excludes external Roadside      |             |
|                         | hedge                           |             |
| Llanyre – recreation    | Mow perimeter path minimum      | 6           |
| field                   | 1 metre width.                  |             |
| Llanyre – Garter Hall   | Grass, hedges & bushes          | 1           |
| Llanyre – church lay-by | Grass cutting                   | 3           |