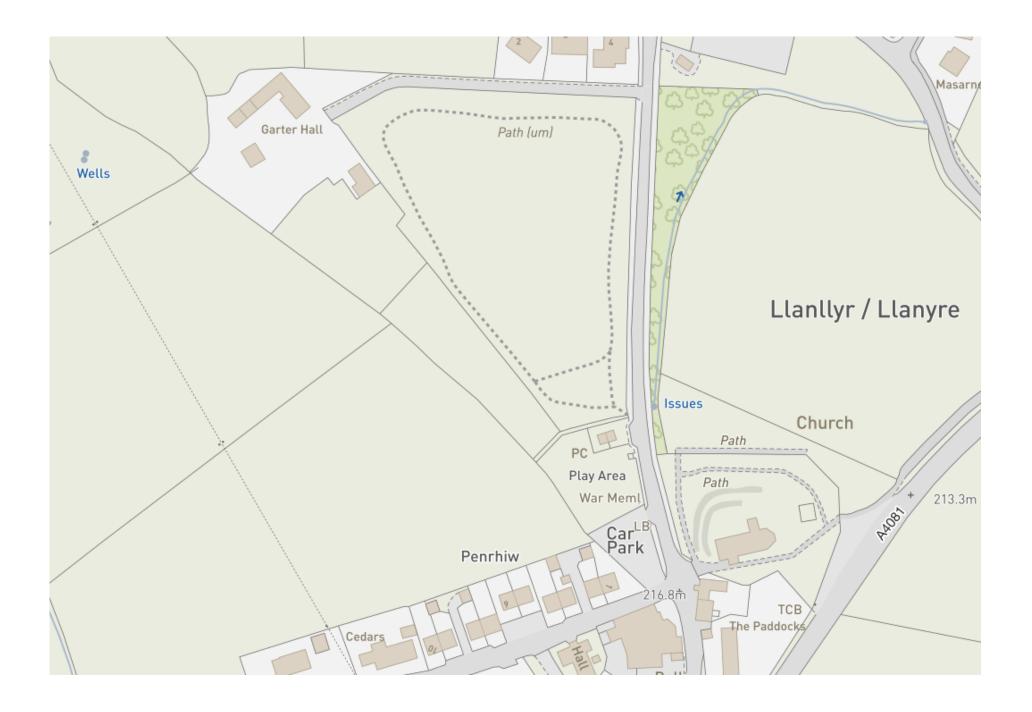

| Location                | Description                     | Number of   |
|-------------------------|---------------------------------|-------------|
|                         |                                 | annual cuts |
| NoW – village green     | Grass cutting (including around | 6           |
|                         | toilet block)                   |             |
| NoW – village green     | Hedges & bushes                 | 1           |
|                         |                                 |             |
| NoW – Llanafan Road     | Grass cutting                   | 2-3         |
| Llanyre – play park     | Grass cutting (including around | 7           |
|                         | toilet block and car park)      |             |
| Llanyre – play park     | Hedges & bushes (including      | 1           |
|                         | car park)                       |             |
| Llanyre – Pritchard's   | Strim and cut back internal     | 1           |
| Patch                   | vegetation                      |             |
|                         | Excludes external Roadside      |             |
|                         | hedge                           |             |
| Llanyre – recreation    | Mow perimeter path minimum      | 6           |
| field                   | 1 metre width.                  |             |
| Llanyre – Garter Hall   | Grass, hedges & bushes          | 1           |
| Llanyre – church lay-by | Grass cutting                   | 3           |