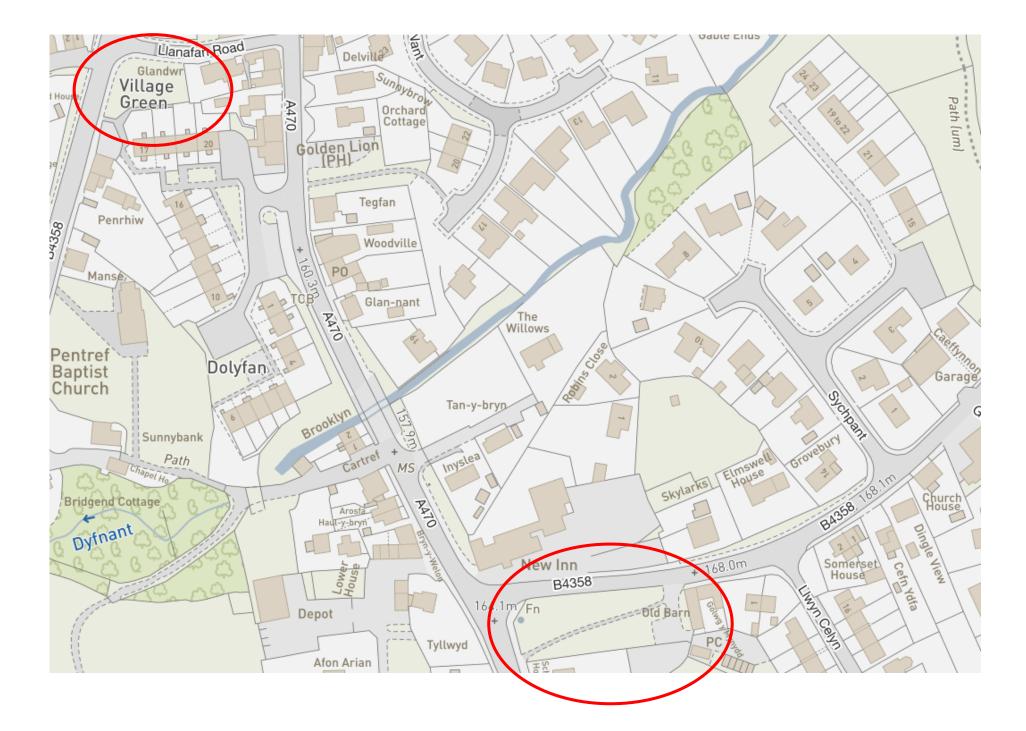

| Location                | Description                     | Number of   |
|-------------------------|---------------------------------|-------------|
|                         |                                 | annual cuts |
| NoW – village green     | Grass cutting (including around | 6           |
|                         | toilet block)                   |             |
| NoW – village green     | Hedges & bushes                 | 1           |
|                         |                                 |             |
| NoW – Llanafan Road     | Grass cutting                   | 2-3         |
| Llanyre – play park     | Grass cutting (including around | 7           |
|                         | toilet block and car park)      |             |
| Llanyre – play park     | Hedges & bushes (including      | 1           |
|                         | car park)                       |             |
| Llanyre – Pritchard's   | Strim and cut back internal     | 1           |
| Patch                   | vegetation                      |             |
|                         | Excludes external Roadside      |             |
|                         | hedge                           |             |
| Llanyre – recreation    | Mow perimeter path minimum      | 6           |
| field                   | 1 metre width.                  |             |
| Llanyre – Garter Hall   | Grass, hedges & bushes          | 1           |
| Llanyre – church lay-by | Grass cutting                   | 3           |